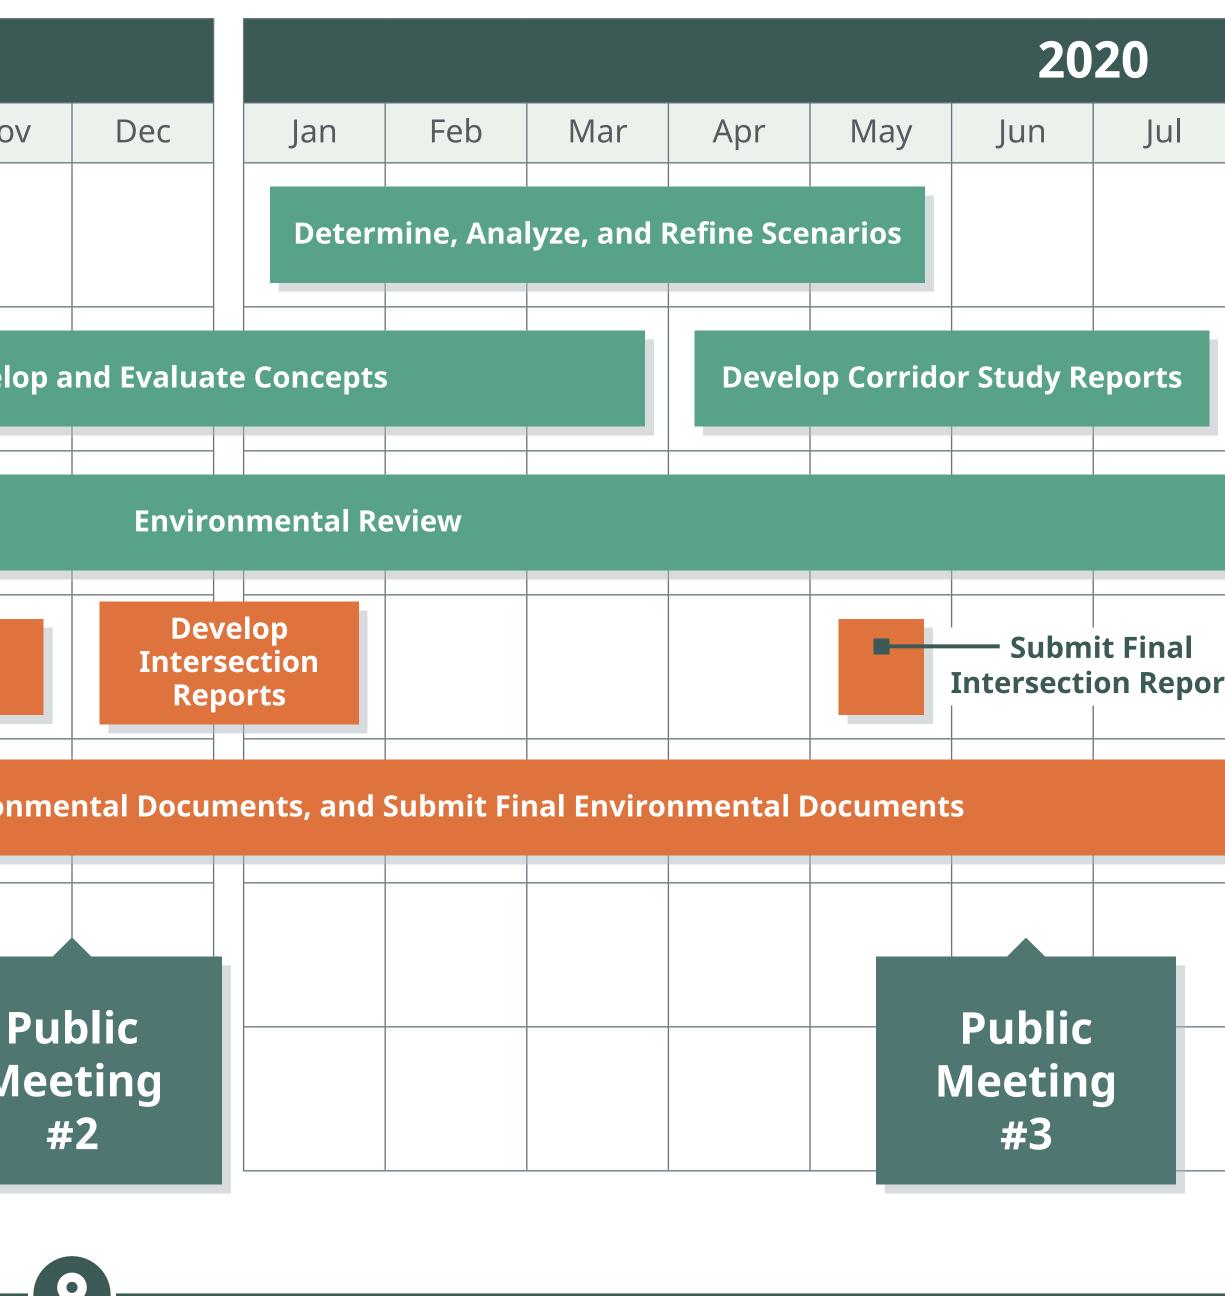

## Study Schedule

|                                             |                                                   |     |                 | 2019              |     |                          |        |  |  |
|---------------------------------------------|---------------------------------------------------|-----|-----------------|-------------------|-----|--------------------------|--------|--|--|
| Apr                                         | May                                               | Jun | Jul             | Aug               | Sep | Oct                      | Nov    |  |  |
|                                             | Gather/Analyze Information<br>and Identify Issues |     |                 |                   |     |                          |        |  |  |
|                                             |                                                   |     |                 |                   |     |                          |        |  |  |
|                                             |                                                   |     |                 |                   |     |                          | Develo |  |  |
|                                             |                                                   |     |                 |                   |     |                          |        |  |  |
|                                             |                                                   |     |                 |                   |     |                          |        |  |  |
|                                             |                                                   |     |                 |                   |     |                          |        |  |  |
|                                             |                                                   |     |                 |                   |     | Analyze, a<br>ld Options |        |  |  |
|                                             |                                                   |     |                 |                   |     |                          |        |  |  |
| Conduct Environmental Scan, Develop Environ |                                                   |     |                 |                   |     |                          |        |  |  |
|                                             |                                                   |     |                 |                   |     |                          |        |  |  |
|                                             |                                                   |     | D]              |                   |     |                          |        |  |  |
|                                             |                                                   |     | Pul<br>Mee<br># | olic<br>ting<br>1 |     |                          | ł      |  |  |

**Project Components:** 

US16 Corridor Study April 2019 – December 2020

US16/US16B/Catron Boulevard and US16/Neck Yoke Road Intersections April 2019 – May 2020

|     | Aug | Sep | Oct                    | Nov | Dec |
|-----|-----|-----|------------------------|-----|-----|
|     |     |     | mit Final<br>Study Rep |     |     |
|     |     |     |                        |     |     |
|     |     |     |                        |     |     |
| ort | S   |     |                        |     |     |
|     |     |     |                        |     |     |
|     |     |     |                        |     |     |
|     |     |     |                        |     |     |