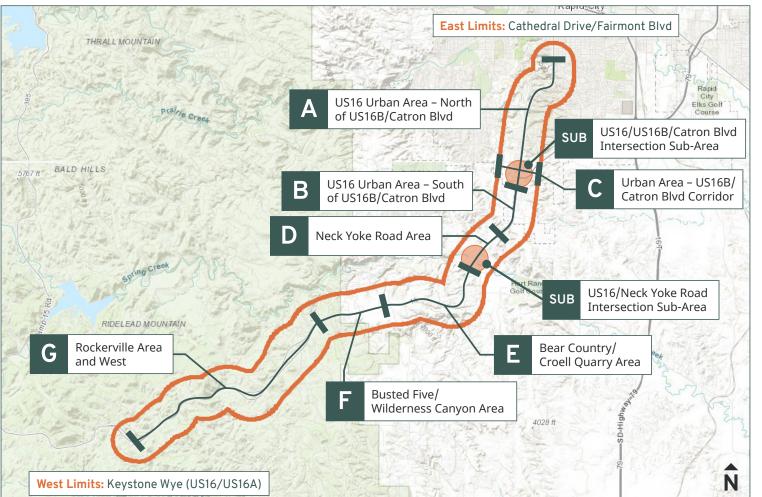

## **US16 Corridor Study** – Recommendations and Planning Timeline

| Improvement                                                                                                                                                                                           | Corridor Segment                          |  |  |  |  |
|-------------------------------------------------------------------------------------------------------------------------------------------------------------------------------------------------------|-------------------------------------------|--|--|--|--|
| Long-Range Project Improvements                                                                                                                                                                       |                                           |  |  |  |  |
| US16/Moon Meadows Dr interchange                                                                                                                                                                      | B US16 Urban Area<br>(South)              |  |  |  |  |
| Section Line Rd overpass at US16                                                                                                                                                                      | B US16 Urban Area<br>(South)              |  |  |  |  |
| Reconstruct US16 to north side of Rockerville                                                                                                                                                         | G Rockerville Area                        |  |  |  |  |
| Interim Project Improvements                                                                                                                                                                          |                                           |  |  |  |  |
| Fort Hays to Moon Meadows Dr rearage road (west of US16)                                                                                                                                              | B US16 Urban Area<br>(South)              |  |  |  |  |
| Tower Rd (south) to Enchantment Rd local network connections (east of US16)                                                                                                                           | US16 Urban Area (North)                   |  |  |  |  |
| Sitting Bull Crystal Caverns to US16/Wilderness<br>Canyon Rd local network connection; access<br>management at existing full access intersections                                                     | Busted Five/<br>Wilderness Canyon<br>Area |  |  |  |  |
| American Buffalo Resort area access management and intersection improvements                                                                                                                          | E Bear Country /<br>Croell Quarry Area    |  |  |  |  |
| US16 ramp closures:  1a. • Remove second US16 WB off-ramp • Remove US16 EB off-ramp                                                                                                                   | G Rockerville Area                        |  |  |  |  |
| 1b. • Remove US16 WB on-ramp. Consider<br>'Wrong-Way Travel Mitigation' option<br>to realign Pine Haven Dr w/ 2-way travel                                                                            |                                           |  |  |  |  |
| <ul> <li>Remove first US16 WB off-ramp following US16 WB/Rockerville Road improvements</li> <li>Remove US16 EB on-ramp in conjunction with removal of corresponding first US16 WB off-ramp</li> </ul> |                                           |  |  |  |  |

| Planning Timeline | Improvement                                                                                                                                                                                                                                                                                                          | Corridor Segment                   | Long-Range Segment Scenario | USI6 Cross-Section                                                  |
|-------------------|----------------------------------------------------------------------------------------------------------------------------------------------------------------------------------------------------------------------------------------------------------------------------------------------------------------------|------------------------------------|-----------------------------|---------------------------------------------------------------------|
| 2025 - 2026       | US16/Neck Yoke Rd RCI                                                                                                                                                                                                                                                                                                | US16/Neck Yoke Rd Sub-Area         | Option 1.1d or 1.1e         | 4-lane divided rural (modified)                                     |
|                   | RCI at US16/Strato Rim Dr, US16/Busted Five Ln, and US16/<br>Wilderness Canyon Rd                                                                                                                                                                                                                                    | Busted Five/Wilderness Canyon Area | Scenario 1                  | 4-lane divided rural                                                |
|                   | RCI at US16/Bear Country Exit                                                                                                                                                                                                                                                                                        | E Bear Country/Croell Quarry Area  | Scenario 1                  | 4-lane divided rural (modified)                                     |
|                   | RCI at US16/Rushmore Candy Company access                                                                                                                                                                                                                                                                            | Bear Country/Croell Quarry Area    | Scenario 1                  | 4-lane divided rural (modified)                                     |
| 2026 - 2027       | US16/US16B/Catron Blvd SPI:  US16 intersection improvements  • Section Line Rd (RIRO) • Addison Ave (closed) • Tucker St (closed) • Promise Rd (signalized) • Tablerock Rd/Fox Rd (¾)  US16B/Catron Blvd improvements  • Les Hollers Way (signalized) • Healing Way (signalized) • Wellington Dr (RIRO west, ¾ east) | US16/US16B/ Catron Blvd Sub-Area   | SPI 1.1a with modifications | 4-lane divided (suburban) – shifted east                            |
| 2028 - 2040       | US16 Urban Area corridor reconstruction, north of SPI project limits (Tablerock Rd/Fox Rd)                                                                                                                                                                                                                           | US16 Urban Area (North)            | Scenario 2                  | 4-lane divided (suburban) – shifted east;<br>4-lane divided (urban) |
|                   | US16/Moon Meadows Dr intersection and US16 corridor reconstruction south of SPI project limits                                                                                                                                                                                                                       | B US16 Urban Area (South)          | Scenarios 1 or 2            | 4-lane divided (suburban) – shifted east                            |
|                   |                                                                                                                                                                                                                                                                                                                      |                                    |                             |                                                                     |

US16 CORRIDOR STUDY
FIGURE ES-1