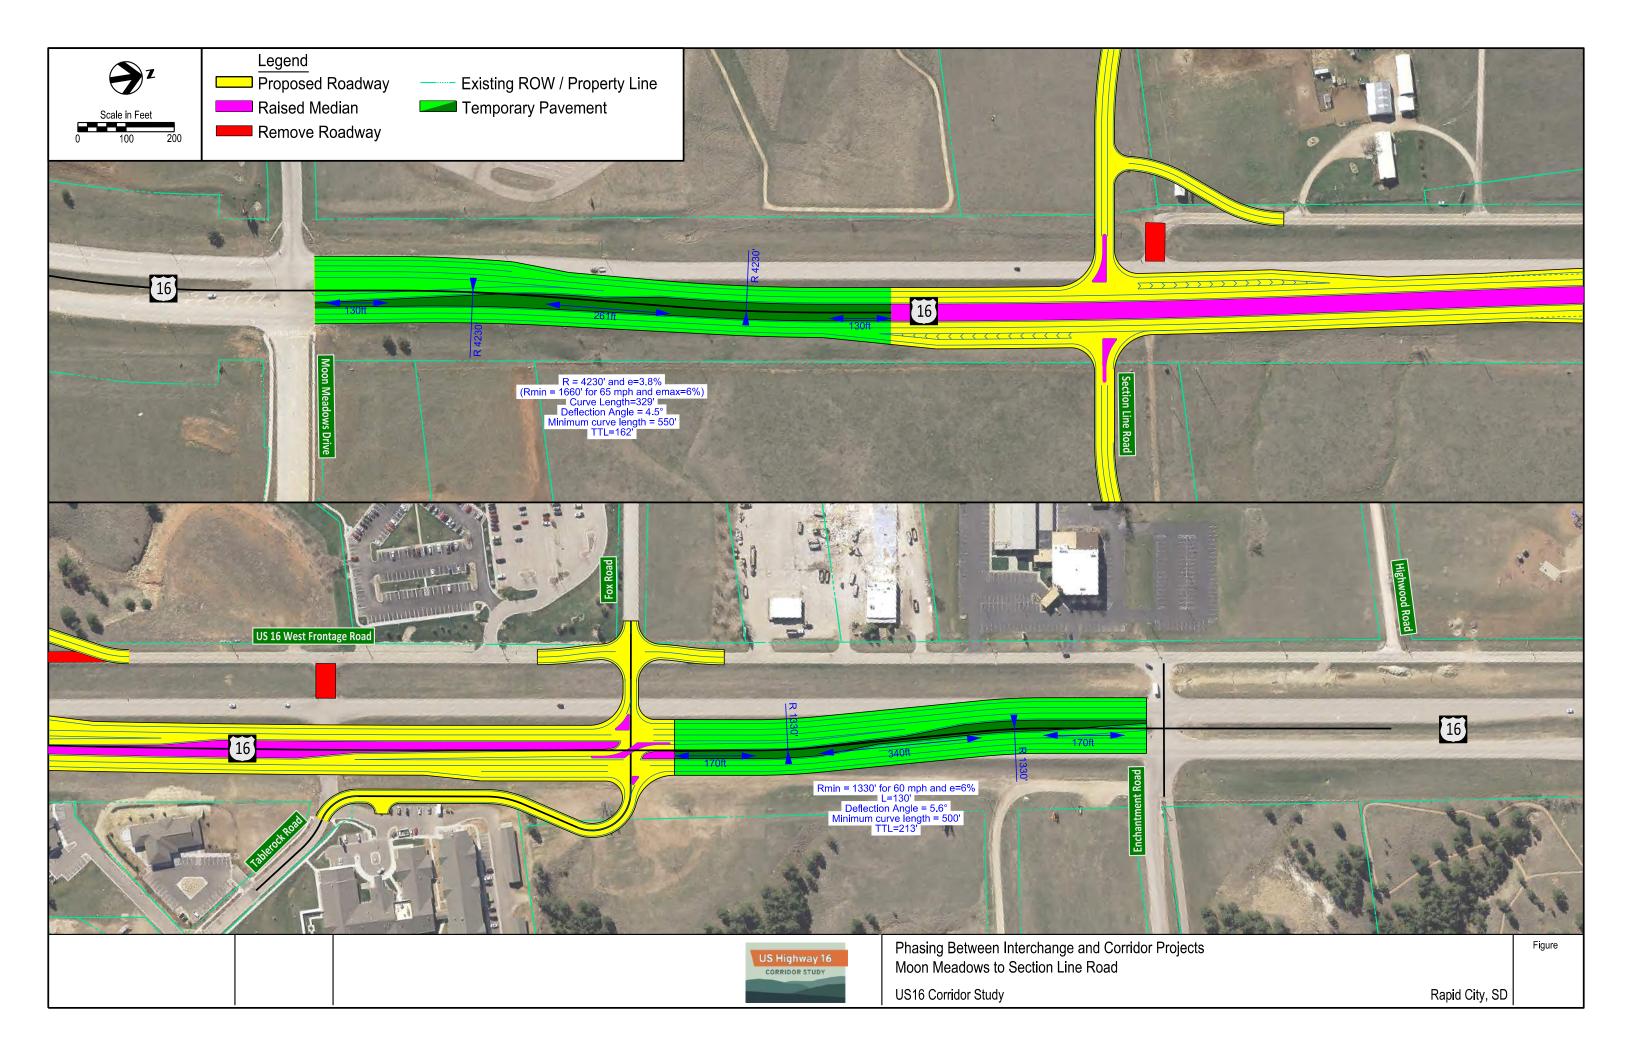

## **US16/Promise Road Intersection**

- Intersection TYPE still 'to be determined' - See Corridor Scenarios (shown as traditional, full access intersection for illustrative purposes). - Preliminary geometric recommendation to shift northward with Project to provide increased separation between SPI ramps and Promise Road.

US16/Tucker Street Intersection - Closed due to conflict with SPI ramps. Construct rearage road to Promise Road intersection. · Potential future connection to Healing Way.

NOTE:

Figure

16

Rapid City, SD

US16 Design Speed (North of US-16B) = 60 MPH US16 Design Speed (South of US-16B) = 65 MPH

SB Ramps and NB Exit Ramp Design Speed = 50 MPH

NB Entrance Ramp Design Speed = 45 MPH