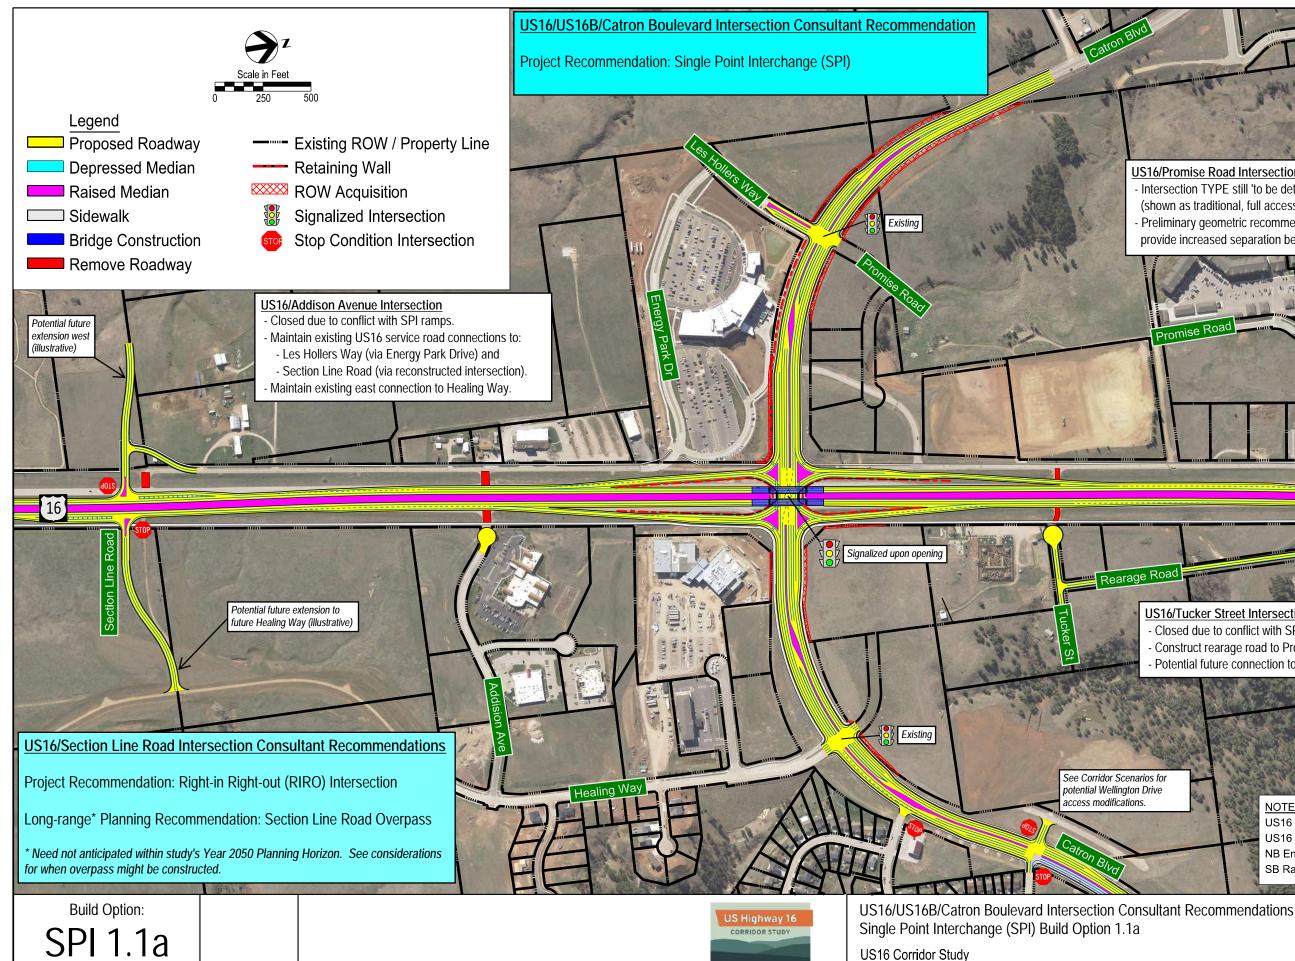

## **US16/Promise Road Intersection**

- Intersection TYPE still 'to be determined' - See Corridor Scenarios (shown as traditional, full access intersection for illustrative purposes). - Preliminary geometric recommendation to shift northward with Project to provide increased separation between SPI ramps and Promise Road.

US16/Tucker Street Intersection - Closed due to conflict with SPI ramps. Construct rearage road to Promise Road intersection. · Potential future connection to Healing Way.

NOTE:

Figure

16

Rapid City, SD

US16 Design Speed (North of US-16B) = 60 MPH US16 Design Speed (South of US-16B) = 65 MPH

SB Ramps and NB Exit Ramp Design Speed = 50 MPH

NB Entrance Ramp Design Speed = 45 MPH